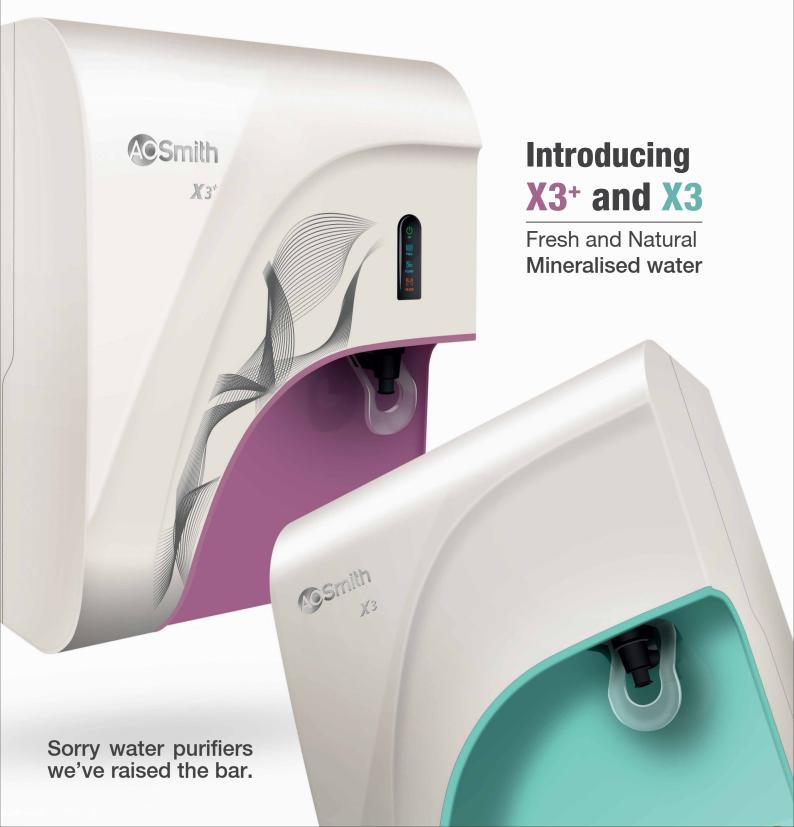

## The power of six

stages of RO purification months comprehensive warranty

| Main Technology  Filtration stage  Sediment Filter  SCB Filter™  Fine Sediment | MIN-TECH^         RO + MIN-TECH^           6         6           Yes         Yes           Yes         Yes           Yes         Yes                                                                           |
|--------------------------------------------------------------------------------|----------------------------------------------------------------------------------------------------------------------------------------------------------------------------------------------------------------|
| Sediment Filter  Fine Sediment                                                 | Yes Yes Yes                                                                                                                                                                                                    |
| Fine Sediment                                                                  | Yes Yes                                                                                                                                                                                                        |
| SCR Filter™ Fine Sediment                                                      |                                                                                                                                                                                                                |
|                                                                                | Yes Yes                                                                                                                                                                                                        |
| Carbon block                                                                   |                                                                                                                                                                                                                |
| Side Stream RO Membrane                                                        | Yes Yes                                                                                                                                                                                                        |
| SCM-TECH <sup>TM</sup> MIN-TECH <sup>^</sup>                                   | Yes Yes                                                                                                                                                                                                        |
| Silver Activated Post Carbon                                                   | Yes Yes                                                                                                                                                                                                        |
| Convenience Feature                                                            |                                                                                                                                                                                                                |
| Mounting Options                                                               | Wall Wall                                                                                                                                                                                                      |
| Tank Full Indication                                                           | No Digital                                                                                                                                                                                                     |
| Filter change indicators                                                       | No Yes                                                                                                                                                                                                         |
| Auto Filling of Storage tank                                                   | Yes Yes                                                                                                                                                                                                        |
| Storage capacity 5                                                             | 5 liters 5 liters                                                                                                                                                                                              |
| Specification                                                                  |                                                                                                                                                                                                                |
| Dimension (H x D x W) in mm 460 x                                              | x 256 x 380 460 x 256 x 380                                                                                                                                                                                    |
| Pressure rating in psi                                                         | 5 ~ 30 5 ~ 30                                                                                                                                                                                                  |
| Input Voltage in watt 150 ~ 30                                                 | 00V AC / 50 Hz 150 ~ 300V AC / 50 Hz                                                                                                                                                                           |
| Power rating (Max)                                                             | 36 36                                                                                                                                                                                                          |
| % Recovery Up                                                                  | pto 30% Upto 30%                                                                                                                                                                                               |
| Water flow Rate 1                                                              | 15 LPH 15 LPH                                                                                                                                                                                                  |
| TDS Upto                                                                       | 2000 ppm Upto 2000 ppm                                                                                                                                                                                         |
| Storage Tank Material Foo                                                      | od grade Food grade                                                                                                                                                                                            |
| and Fur<br>(Includes warra                                                     | anty on Electrical nctional parts ranty of 6 months on ne and other filters)  1 year warranty on Electrical and Functional parts (Includes warranty of 12 months on RO membrane and 6 months on other filters) |

Warranty applicable if input water has TDS less than 2000 ppm. For more details refer www.aosmithindia.com △ Mineraliser Technology. #For calls registered at A. O. Smith call centre before 4pm only. Available only in selected cities.