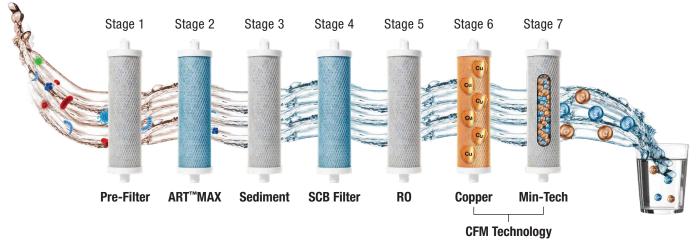

## Get Health the Copper way with 7 Stage Purification

Elegantly styled & powered with state of the art technology, Z2 Pro is designed to fit in seamlessly with your modern modular kitchen decor. Z2 Pro keeps your kitchen clutter-free, complements your kitchen interior while ensuring you get 100% RO purified water with all essential minerals & benefits of copper in it.