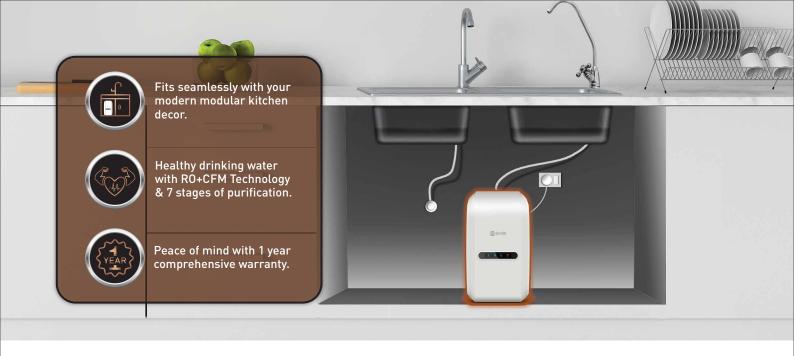

## Get Health the Copper way with 7 Stage Purification

Elegantly styled & powered with state of the art technology, Z2 Pro is designed to fit in seamlessly with your modern modular kitchen decor. Z2 Pro keeps your kitchen clutter-free, complements your kitchen interior while ensuring you get 100% RO purified water with all essential minerals & benefits of copper in it.